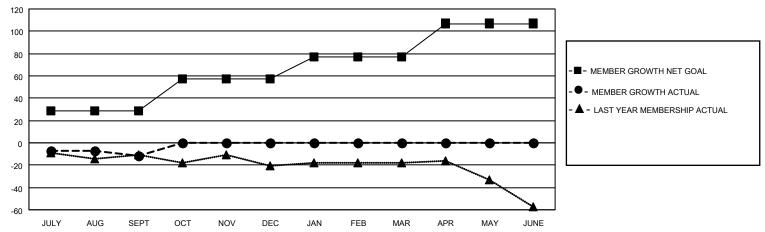

### GOALS AND ACTUAL MEMBERS CUMULATIVE

| DROPPED CLUBS: 1 |    | 12 CLUBS OF 45 ADDED 1 OR<br>MORE NEW MEMBERS | GENDER DISTRIBUTION                |              |  |
|------------------|----|-----------------------------------------------|------------------------------------|--------------|--|
|                  |    | MORE NEW MEMBERS                              | MALE                               | 823 (66.05%) |  |
|                  |    |                                               | FEMALE                             | 423 (33.95%) |  |
| DROPPED MEMBERS  |    |                                               | NON BINARY                         | 0 (0.00%)    |  |
|                  | •  |                                               | PREFER NOT TO ANSWER               | 0 (0.00%)    |  |
| DECEASED         | 3  |                                               |                                    |              |  |
| CLUB CANCELLED   | 0  | CLICK HERE FOR CUMULATIVE                     | TOTAL FAMILY UNIT MEMBERS          | 91           |  |
| OTHER            | 27 | MEMBERSHIP DATA                               |                                    |              |  |
| TOTAL            | 30 |                                               | FAMILY MEMBERS PAYING HALF DUES 46 |              |  |
|                  |    |                                               |                                    |              |  |